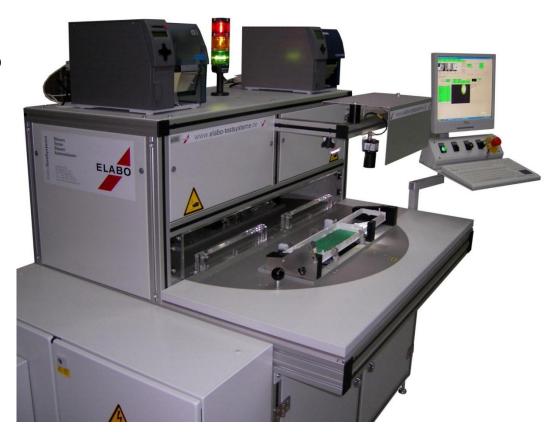

### Programming station for washing machine power units

- Reading the electronic ID
- Firmware Download
- Programming (flashing) the memory
- Verifying the data
- 6 Programming workstations
- Flexible adaptation

## Programming station for refrigerator control units

- Reading the electronic ID
- Firmware Download
- Programming (flashing) the memory
- Verifying the data
- Label printing
- 2 Programming workstations
- Flexible adaptation

## programming

Programming station for tumble-dryer electronics

- Reading the electronic ID
- Firmware Download
- Programming (flashing) the memory
- Verifying the data
- Optical visualization
- 6 Programming stations
- Flexible adaptation