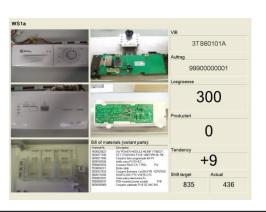

### Programming station for washing machine power units

- Reading the electronic ID
- Firmware Download
- Programming (flashing) the memory
- Verifying the data
- 6 Programming workstations
- Flexible adaptation