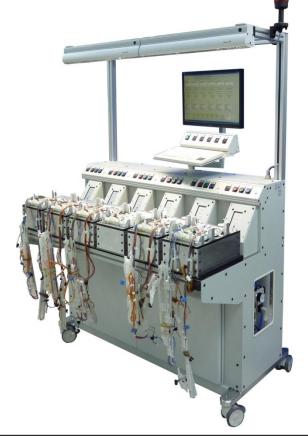

### Programming station for washing machine power units

- Reading the electronic ID
- Firmware Download
- Programming (flashing) the memory
- Verifying the data
- 6 Programming workstations
- Flexible adaptation

## Programming station for refrigerator control units

- Reading the electronic ID
- Firmware Download
- Programming (flashing) the memory
- Verifying the data
- Label printing
- 2 Programming workstations
- Flexible adaptation

## programming

Programming station for tumble-dryer electronics

- Reading the electronic ID
- Firmware Download
- Programming (flashing) the memory
- Verifying the data
- Optical visualization
- 6 Programming stations
- Flexible adaptation