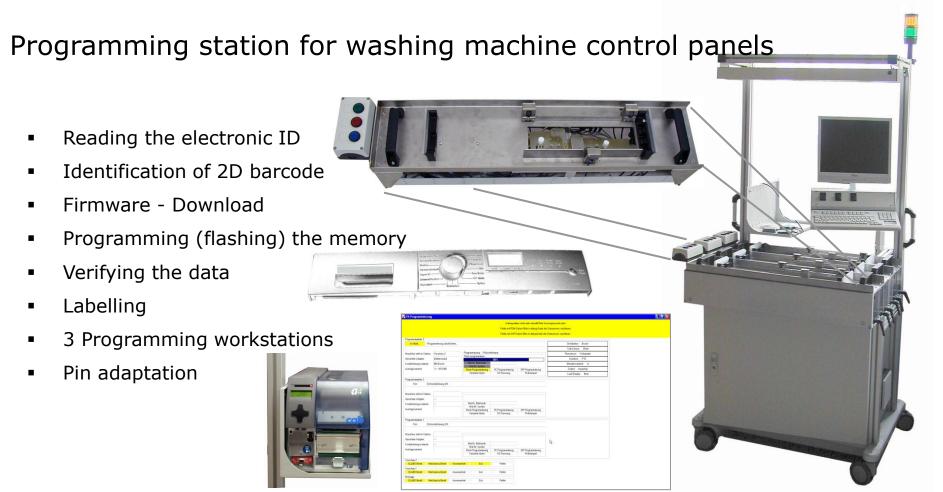

#### Programming system for washing machine control panels

- Identification of the the barcode / electronic ID
- Visual inspections
- Firmware Download
- Programming (flashing) the memory
- Verifying the data
- Button testing
- Dial testing
- Active function control
- Labelling
- ERP-connection

#### Programming system for washing machine control panels

- ID of the the barcode / electronic ID
- Visual inspections
- Programming (flashing)
- Verifying the data
- Button testing
- Dial testing
- Labelling