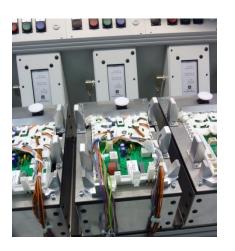

#### Programming system for washing machine control panels

- Identification of the the barcode / electronic ID
- Visual inspections
- Firmware Download
- Programming (flashing) the memory
- Verifying the data
- Button testing
- Dial testing
- Active function control
- Labelling
- ERP-connection

#### Programming system for washing machine control panels

- ID of the the barcode / electronic ID
- Visual inspections
- Programming (flashing)
- Verifying the data
- Button testing
- Dial testing
- Labelling