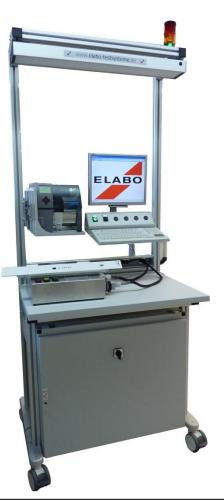

#### Programming system for washing machine control panels

- Identification of the the barcode / electronic ID
- Visual inspections
- Firmware Download
- Programming (flashing) the memory
- Verifying the data
- Button testing
- Dial testing
- Active function control
- Labelling
- ERP-connection

#### Programming system for washing machine control panels

- ID of the the barcode / electronic ID
- Visual inspections
- Programming (flashing)
- Verifying the data
- Button testing
- Dial testing
- Labelling