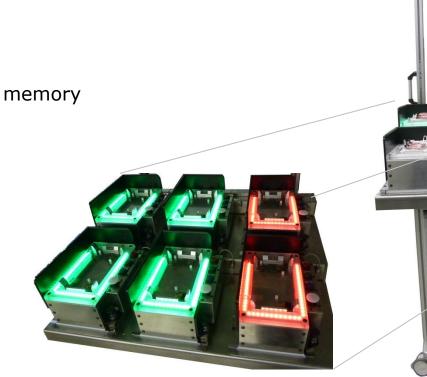

### Programming station for washing machine power units

- Reading the electronic ID
- Firmware Download
- Programming (flashing) the memory
- Verifying the data
- 6 Programming workstations
- Flexible adaptation

## Programming station for refrigerator control units

- Reading the electronic ID
- Firmware Download
- Programming (flashing) the memory
- Verifying the data
- Label printing
- 2 Programming workstations
- Flexible adaptation

## programming

Programming station for tumble-dryer electronics

- Reading the electronic ID
- Firmware Download
- Programming (flashing) the memory
- Verifying the data
- Optical visualization
- 6 Programming stations
- Flexible adaptation