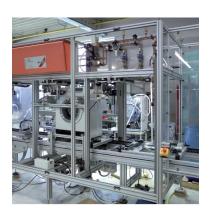

### Programming station for washing machine power units

- Reading the electronic ID
- Firmware Download
- Programming (flashing) the memory
- Verifying the data
- 6 Programming workstations
- Flexible adaptation

## Programming station for refrigerator control units

- Reading the electronic ID
- Firmware Download
- Programming (flashing) the memory
- Verifying the data
- Label printing
- 2 Programming workstations
- Flexible adaptation

## programming

Programming station for tumble-dryer electronics

- Reading the electronic ID
- Firmware Download
- Programming (flashing) the memory
- Verifying the data
- Optical visualization
- 6 Programming stations
- Flexible adaptation