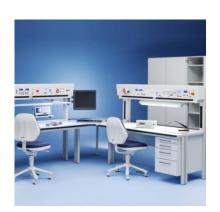

#### Programming system for washing machine control panels

- Identification of the the barcode / electronic ID
- Visual inspections
- Firmware Download
- Programming (flashing) the memory
- Verifying the data
- Button testing
- Dial testing
- Active function control
- Labelling
- ERP-connection

#### Programming system for washing machine control panels

- ID of the the barcode / electronic ID
- Visual inspections
- Programming (flashing)
- Verifying the data
- Button testing
- Dial testing
- Labelling