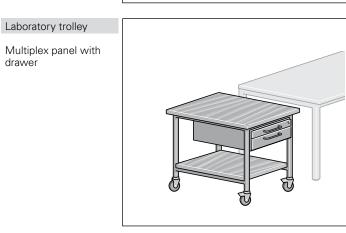

Laboratory trolley
with drawer

| Technical data                                                                                                                       | Width      |    | Depth | Н | eight      | Order no.      |
|--------------------------------------------------------------------------------------------------------------------------------------|------------|----|-------|---|------------|----------------|
| With single drawer Type 71-1A, tabletop and storage shelf 30 mm thick, covered with laminate, edges with impactresistant edge strips | 600<br>600 | ×× | 900   |   | 780<br>780 | 01-6S<br>01-6V |

| Technical data                                                                                                                                    | Width | Depth     | Height | Order no. |
|---------------------------------------------------------------------------------------------------------------------------------------------------|-------|-----------|--------|-----------|
| Laboratory trolley with single<br>drawer Type 71-1A, Multiplex<br>tabletop and storage shelf<br>made of 14 glued plywood lay-<br>ers, 30 mm thick | 600   | x 900     | x 780  | 01-6T     |
| Please specify colour variant                                                                                                                     | Dimer | nsions in | mm     |           |