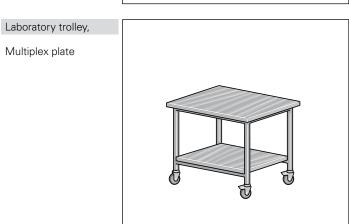

| Technical data                                                                            | Width |   | Depth | Н | eight | Order no. |
|-------------------------------------------------------------------------------------------|-------|---|-------|---|-------|-----------|
| Multiplex tabletop and storage<br>shelf made of 14 glued ply-<br>wood layers, 30 mm thick | 600   | X | 900   |   | 780   | 01-6C     |
|                                                                                           |       |   |       |   |       |           |