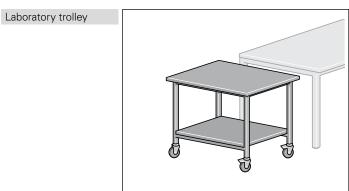

The mobile workshop and laboratory trolley - an expedient additional unit in laboratories. Also suitable as a side table to extend the table width. Tabletop and intermediate shelf (can also be made from multiplex) are 30 mm thick. The strong, powder coated base frame is made of  $30 \times 30 \times 2$  mm steel pipe, 4 rubber swivel castors 75 mm diameter, 2 of these lockable. Max. permitted total weight 165 kg.

| Technical data                                                                                                   | Width Depth Height Order no.                    |  |  |  |  |  |  |
|------------------------------------------------------------------------------------------------------------------|-------------------------------------------------|--|--|--|--|--|--|
| Tabletop and storage shelf<br>30 mm thick, covered with<br>laminate, edges with impact-<br>resistant edge strips | 600 x 900 x 780 01-6A<br>600 x 1000 x 780 01-6U |  |  |  |  |  |  |
| ESD design                                                                                                       | 600 x 900 x 780 01-5U<br>600 x 1000 x 780 01-5V |  |  |  |  |  |  |
|                                                                                                                  |                                                 |  |  |  |  |  |  |