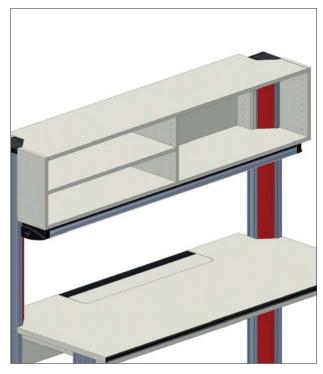

## Primus One System Shelf Units

Shelf unit rack

Roller shutter rack

## Highlights

- · Storage space directly at the workplace
- · Suitable for DIN A4 file folders
- · Shelf unit version additionally with a height-adjustable shelf
- · Roller shutter rack with lock and hinged key, optionally with central release capabilityg
- · Option to integrate LED lighting
- · Option to integrate organization panel

### Scope of delivery

System shelf unit, complete, with system carrier