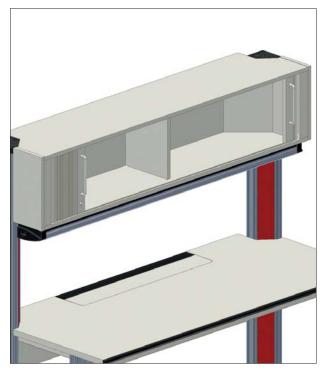

## Primus One System Shelf Units

Shelf unit rack

Roller shutter rack

## Highlights

- · Storage space directly at the workplace
- · Suitable for DIN A4 file folders
- · Shelf unit version additionally with a height-adjustable shelf
- · Roller shutter rack with lock and hinged key, optionally with central release capabilityg
- · Option to integrate LED lighting
- · Option to integrate organization panel

### Scope of delivery

System shelf unit, complete, with system carrier