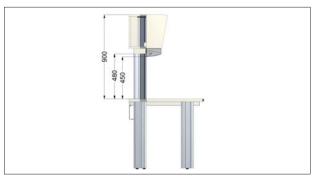

|
|                     | 2000mm                                                                       | 372HP                                |
| Depths              | 3HU                                                                          | Top: 386 / bottom: 350mm             |
|                     | 6HU                                                                          | Top: 412 / bottom: 350mm             |
| Height              | ЗНИ                                                                          | 210 / 270mm<br>(with system carrier) |
|                     | 6HU                                                                          | 360 / 420mm<br>(with system carrier) |

## Accessories



## Dimensional drawing



3HU superstructure



6HU superstructure