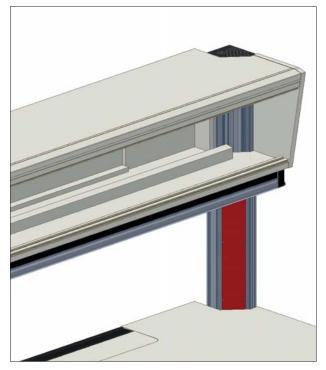

Article No. K4-...

## Primus One System Superstructures







3HU superstructure

## Highlights

- · Ergonomically inclined toward the operator
- · Fully electrically prewired with device connections
- · Suitable for equipping with Elabo or other-make devices
- · Seamless integration of 19" modules
- · Removable rear metal wall
- · Option to integrate LED lighting
- · Option to integrate organization panel

Scope of delivery System rack with system carrier, complete, fully electrically prewired

#### Accessories

Vertical profiles, 19" adapter profiles, organization panel, lighting

Recommended additional products Elabo built-in device system 3HU or 6HU/19"

ELABO GmbH – euromicron group Fon +49 7951 307-0 Fax +49 7951 307-66 info@elabo.com

www.elabo.com

Chapter 1.3 / 1.4 Page 1

6HU superstructure

### Article No. K4-...

# Primus One System Sup