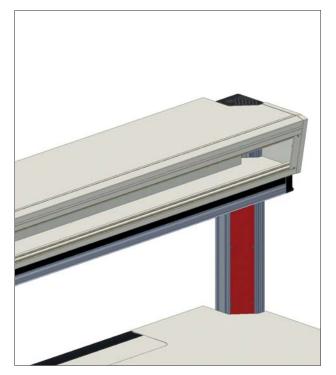

Article No. K4-...

## Primus One System Superstructures







3HU superstructure

## Highlights

- · Ergonomically inclined toward the operator
- · Fully electrically prewired with device connections
- · Suitable for equipping with Elabo or other-make devices
- · Seamless integration of 19" modules
- · Removable rear metal wall
- · Option to integrate LED lighting
- · Option to integrate organization panel

Scope of delivery System rack with system carrier, complete, fully electrically prewired

#### Accessories

Vertical profiles, 19" adapter profiles, organization panel, lighting

Recommended additional products Elabo built-in device system 3HU or 6HU/19"

ELABO GmbH – euromicron group Fon +49 7951 307-0 Fax +49 7951 307-66 info@elabo.com

www.elabo.com

Chapter 1.3 / 1.4 Page 1

6HU superstructure

### Article No. K4-...

# Primus One System S