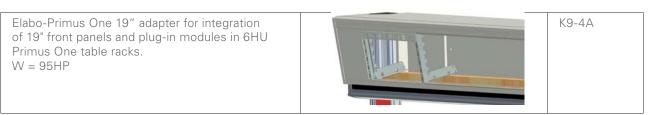

| 330HP                                |
|                     | 2000mm                                                                       | 372HP                                |
| Depths              | 3HU                                                                          | Top: 386 / bottom: 350mm             |
|                     | 6HU                                                                          | Top: 412 / bottom: 350mm             |
| Height              | ЗНИ                                                                          | 210 / 270mm<br>(with system carrier) |
|                     | 6HU                                                                          | 360 / 420mm<br>(with system carrier) |

## Accessories



## Dimensional drawing



3HU superstructure



6HU superstructure