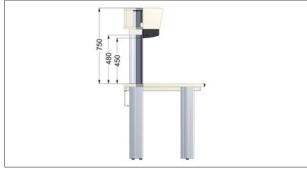

| 330HP                                |
|                     | 2000mm                                                                       | 372HP                                |
| Depths              | 3HU                                                                          | Top: 386 / bottom: 350mm             |
|                     | 6HU                                                                          | Top: 412 / bottom: 350mm             |
| Height              | ЗНИ                                                                          | 210 / 270mm<br>(with system carrier) |
|                     | 6HU                                                                          | 360 / 420mm<br>(with system carrier) |

## Accessories



## Dimensional drawing



3HU superstructure



6HU superstructure